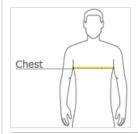

### **HOW TO MEASURE**

#### **CHEST WIDTH**

Measure under the arm and around the fullest part of the chest with arms down, keeping tape horizontal.

## SIZE CHART

|       | S     | M     | L     | XL    | 2XL   | 3XL   | 4XL   | 5XL   |
|-------|-------|-------|-------|-------|-------|-------|-------|-------|
| Chest | 34-36 | 38-40 | 42-44 | 46-48 | 50-52 | 54-56 | 58-60 | 62-64 |