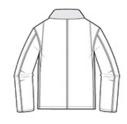

# Carhartt<sup>®</sup> Duck Traditional Coat. CTC003

Gear up for the cold with Carhartt's Duck Traditional Coat featuring a nylon lining quilted to arctic-weight polyester

- 12-ounce, firm hand, 100% ring spun cotton duck canvas
- Water-repellent and wind-resistant
- Nylon lining quilted to arctic-weight polyester insulation
- Corduroy-trimmed collar
- Two-way brass center-front zipper plus storm flap with hook and loop closure
- Two chest pockets with flaps and hook and loop closures
- Two interior pockets
- Two large lower-front pockets
- Articulated elbows
- Inner sleeve, rib knit storm cuffs
- Split-back construction
- Pleated bi-swing back
- Carhartt-strong, triple-stitched main seams
- Carhartt label sewn on left chest pocket
- Colors, Black, Dark Navy & Carhartt Brown; not available in size 5XL

front

back