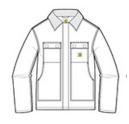

# Carhartt<sup>®</sup> Duck Traditional Coat. CTC003

Gear up for the cold with Carhartt's Duck Traditional Coat featuring a nylon lining quilted to arctic-weight polyester

- 12-ounce, firm hand, 100% ring spun cotton duck canvas
- Water-repellent and wind-resistant
- Nylon lining quilted to arctic-weight polyester insulation
- Corduroy-trimmed collar
- Two-way brass center-front zipper plus storm flap with hook and loop closure
- Two chest pockets with flaps and hook and loop closures
- Two interior pockets
- Two large lower-front pockets
- Articulated elbows
- Inner sleeve, rib knit storm cuffs
- Split-back construction
- Pleated bi-swing back
- Carhartt-strong, triple-stitched main seams
- Carhartt label sewn on left chest pocket
- Colors, Black, Dark Navy & Carhartt Brown; not available in size 5XL

front

back